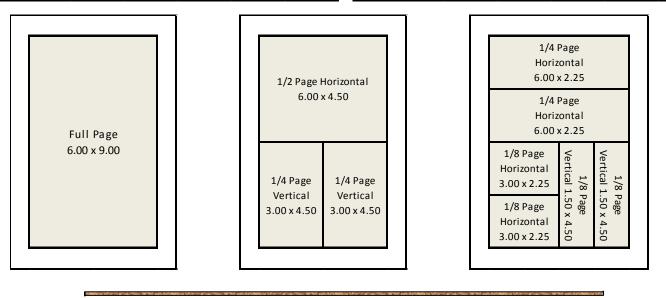

## **NFPSNA Member Pricing**

|            | # of Times Ad is Inserted into NFPSNA Publications<br>(extended amount due in USD) |       |    |       |    |       |              |              |
|------------|------------------------------------------------------------------------------------|-------|----|-------|----|-------|--------------|--------------|
| Size of Ad |                                                                                    | 1X    |    | 2X    |    | 3X    | 4X           | 5X           |
| 1/8 Page   | \$                                                                                 | 5.00  | \$ | 10.00 | \$ | 13.50 | \$<br>18.00  | \$<br>22.50  |
| 1/4 Page   | \$                                                                                 | 7.50  | \$ | 15.00 | \$ | 20.25 | \$<br>27.00  | \$<br>33.75  |
| 1/2 Page   | \$                                                                                 | 15.00 | \$ | 30.00 | \$ | 40.50 | \$<br>54.00  | \$<br>67.50  |
| Full Page  | \$                                                                                 | 30.00 | \$ | 60.00 | \$ | 81.00 | \$<br>108.00 | \$<br>135.00 |

|            |    | # of Times Ad is Inserted into NFPSNA Publications<br>(extended amount due in USD) |    |        |    |        |    |        |              |
|------------|----|------------------------------------------------------------------------------------|----|--------|----|--------|----|--------|--------------|
| Size of Ad |    | 1X                                                                                 |    | 2X     |    | 3X     |    | 4X     | 5X           |
| 1/8 Page   | \$ | 10.00                                                                              | \$ | 20.00  | \$ | 27.00  | \$ | 36.00  | \$<br>45.00  |
| 1/4 Page   | \$ | 15.00                                                                              | \$ | 30.00  | \$ | 40.50  | \$ | 54.00  | \$<br>67.50  |
| 1/2 Page   | \$ | 30.00                                                                              | \$ | 60.00  | \$ | 81.00  | \$ | 108.00 | \$<br>135.00 |
| Full Page  | \$ | 60.00                                                                              | \$ | 120.00 | \$ | 162.00 | \$ | 216.00 | \$<br>270.00 |